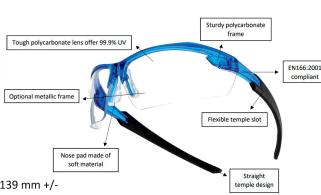

# **SUPER SHIELD** PROTECTIVE SOLUTION

Total weight: 28.2 g +/-Lens thickness: 2 mm +/-Lens base curves: 8 Bridge width: 30 mm +/-Bridge height: 20 mm +/-Overall width (Hinge to hinge): 139 mm +/-Overall length (Lens to tips): 165 mm +/-

#### COMPONENT SPECIFICATION

Lens - Polycarbonate (PC) Frame – Polycarbonate (PC) Temple – Polycarbonate Tips – TPR Nose pad – PVC